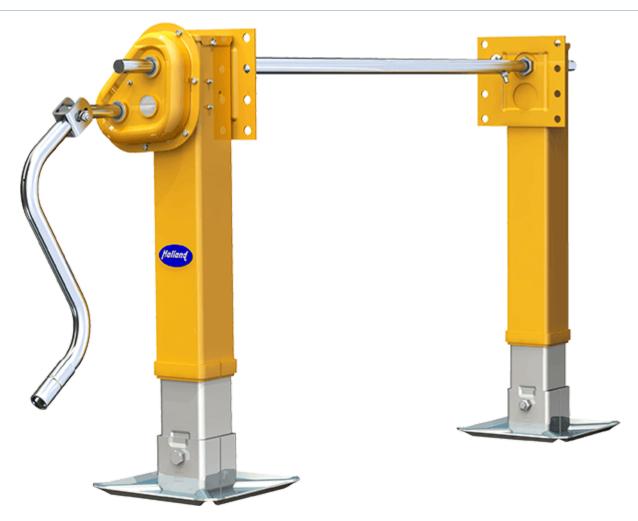

# ATLASTM 55 LIFT CAPACITY 55,000 LBS.

#### GEARING

4.5 Turns Per Inch - High Gear 38.7 Turns Per Inch - Low Gear

#### WFIGHT 150 lbs

(17" Travel, RCF, MRI Reverse Shafts)

NOTE: Weight measurements are less hardware.

All specified capacities are tested in accordance with AAR M-931.