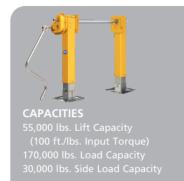

# ATLAS<sup>TM</sup> 65 LIFT CAPACITY 65,000 LBS.

### CAPACITIES

(100 ft./lbs. Input Torque)
170,000 lbs. Load Capacity

#### GEARING

4.5 Turns Per Inch - High Gear 38.7 Turns Per Inch - Low Gea

#### WEIGHT 176 lbs

(17" Travel, RCF, MR

NOTE: Weight measurements are less hardware.

All specified capacities are tested in accordance with AAR M-931.

SAF-Holland Field Sales Contacts (https://www.haldex.com/en/north-america/contactus/)