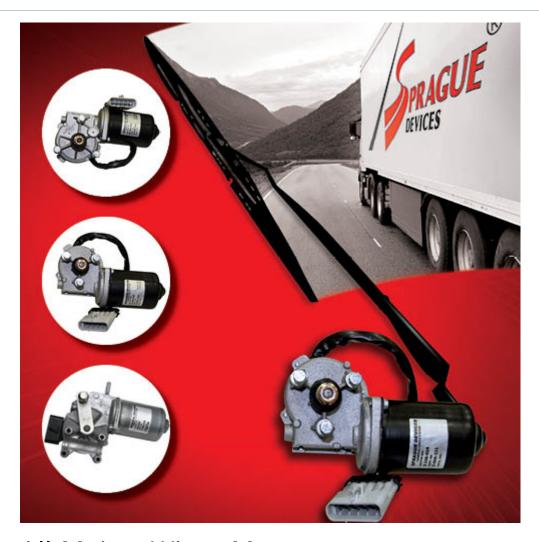

# **All-Makes Wiper Motors**

Our range of motors are OE quality and are designed to ensure that you won't lose any of your original wiper system functionality. Installation couldn't be easier. Each motor features a connector and mounting interface for fitment to most major domestic truck makes and models (see listing below). Sprague is the name you can trust with a reputation for delivering innovative solutions for more than 80 years.

#### **Product Highlights**

Premium OE Quality - durability to SAE J198 standard

Easy fit - connector and installation hardware\* included

Retain your vehicles existing wiper functionality and configuration

#### **Top Movers - (Insert Product Name)**

| Part Number | Model         | Description                                                   |
|-------------|---------------|---------------------------------------------------------------|
| E-006-226   | Sprague Motor | All-Makes Wiper Motor                                         |
| E-008-221   | Sprague Motor | All-Makes Wiper Motor (Columbia, Century, Coronado, Cascadia) |
| E-008-222   | Sprague Motor | All-Makes Wiper Motor                                         |
| E-008-223   | Sprague Motor | All-Makes Wiper Motor (Western Star)                          |
| E-008-224   | Sprague Motor | All-Makes Wiper Motor                                         |
| E-008-225   | Sprague Motor | All-Makes Wiper Motor                                         |
| E-008-230   | Sprague Motor | All-Makes Wiper Motor                                         |
| E-007-101   | M2 Adaptor    | Harness for M2 (also requires motor E-008-221)                |
| E-FLD-001   | FLD Adaptor   | Harness for FLD (also requires motor E-008-223)               |