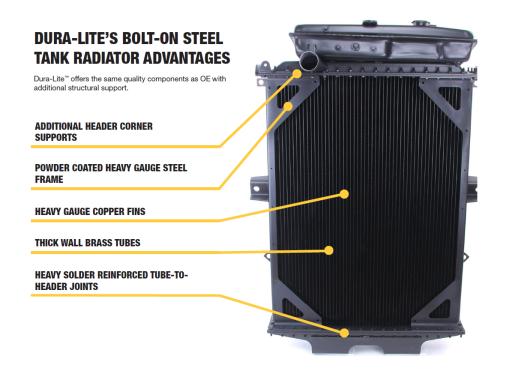

### **Product Highlights**

**Additional Header Corner Supports** 

Powder Coated Heavy Gauge Steel Frame

**Heavy Gauge Copper Fins** 

Thick Wall Brass Tubes

Heavy Solder Reinforced Tube to Header Joints

**Top Movers - Dura-Lite Radiators (ST)** 