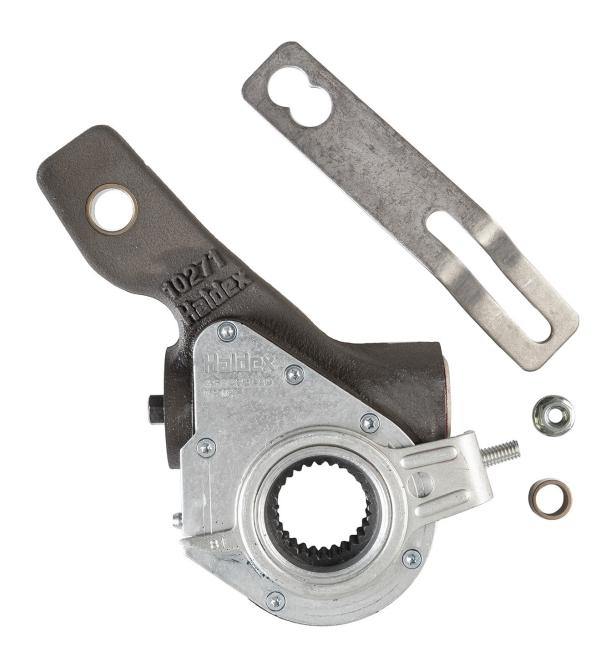

## Haldex AA1 Automatic Brake Adjusters +

- · Constantly maintains brake lining to drum clearance
- Completely sealed to prevent corrosion from entering rubber boots
- Grease fitting makes for easy & smooth new grease application
- · Adjusts on brake release to minimize wear & tear on gears
- Installation indicator confirms correct installation
- · Heat-treated components reduce internal wear and provide longer service life
- Compatible with all major brand clevises
- · Chrome-moly gears and a buttress tooth configuration on the gears reduce stress and prolong service life
- 1,000,000 Mile, 6-year on-highway warranty

### Haldex S-ABA Automatic Brake Adjusters

- Incorporates all AA1 high standard features
- · Centralized clutch and unique self-setting design
- · Visual Stroke Indicator(VSI) options available for installation identification & out-of-stroke condition
- Allows for control arm to be set at any angle from -16° to 124°