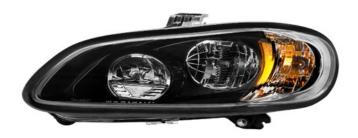

## ROADMAX LED HEADLIGHTS FOR SAF-T-LINER C2

ROADMAX<sup>™</sup> LED Headlights by Truck-Lite improved light output increases visibility, conspicuity and object recognition to help keep drivers safer on the road

5,000K+ LED design reduces driver fatigue.

Roadmax LED headlamps increase object recognition, conspicuity and visibility.

| Part Number   | Description                 |
|---------------|-----------------------------|
| A66-05475-003 | C2 LED Headlamp, Right Hand |
| A66-05475-002 | C2 LED Headlamp, Left Hand  |