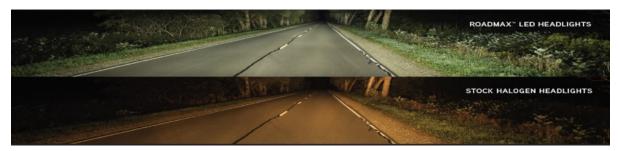

## ROADMAX LED HEADLIGHTS FOR SAF-T-LINER C2

ROADMAX<sup>™</sup> LED Headlights by Truck-Lite improved light output increases visibility, conspicuity and object recognition to help keep drivers safer on the road

5,000K+ LED design reduces driver fatigue.

Roadmax LED headlamps increase object recognition, conspicuity and visibility.

| Part Number   | Description                 |
|---------------|-----------------------------|
| A66-05475-003 | C2 LED Headlamp, Right Hand |
| A66-05475-002 | C2 LED Headlamp, Left Hand  |