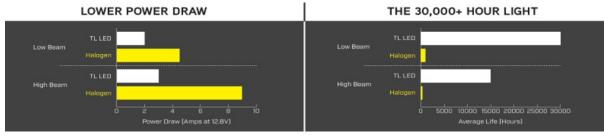

## **Product Highlights**

 $Diamond\ Shell\ 2.0\ Anti-Haxe\ Coating,\ enjoy\ peace\ of\ mind\ and\ avoid\ premature\ hazing.\ No\ visible\ hazing\ for\ up\ to\ 8\ years.$ 

Roadmax are rated at over 30,000 hours of usage  $\,$ 