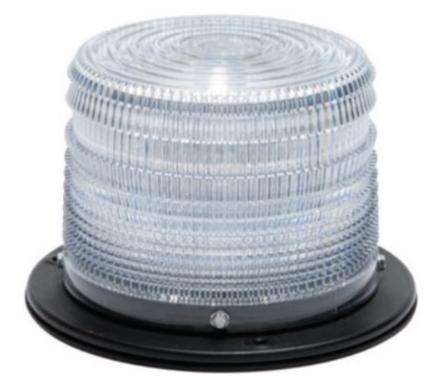

# Strobe Lighting

Specialty Strobe Lights (https://busandrail.safefleet.net/products/warning-lights/)

#### Feature or benefit

• High peak intensity rating at horizontal and low angles provide better visibility.

- Plastic base with rubber gasket adapts to various surfaces/radius.
- Potted circuit board requires no maintenance, offers greater life.
- LED and circuit are replaceable as a single unit.