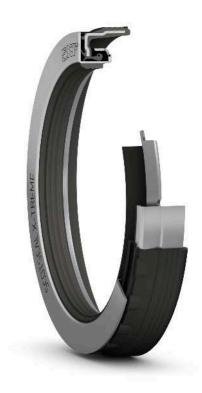

- Superior sealing performance with WAVE lip technology
- Unrivalled friction for improved rolling efficiency
- Unique operating temperature performance
- Protective casing for damage-free handling and installation
- Improved fuel economy and lower emissions